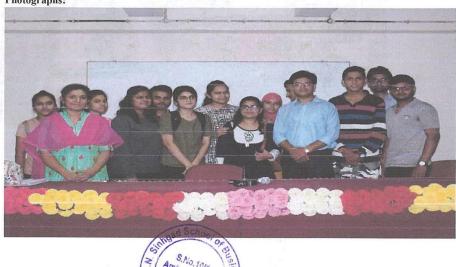

# Photos of the session

# Introduction of the Guest speaker

Audience for the guest lecture

Like

Director
S.K.N. Sinhgad School of Business Management
S. No. 10/1, Ambegaon (Bk.), Pune - 411 041

Dr.ShilpaGaikwad delivering fecture