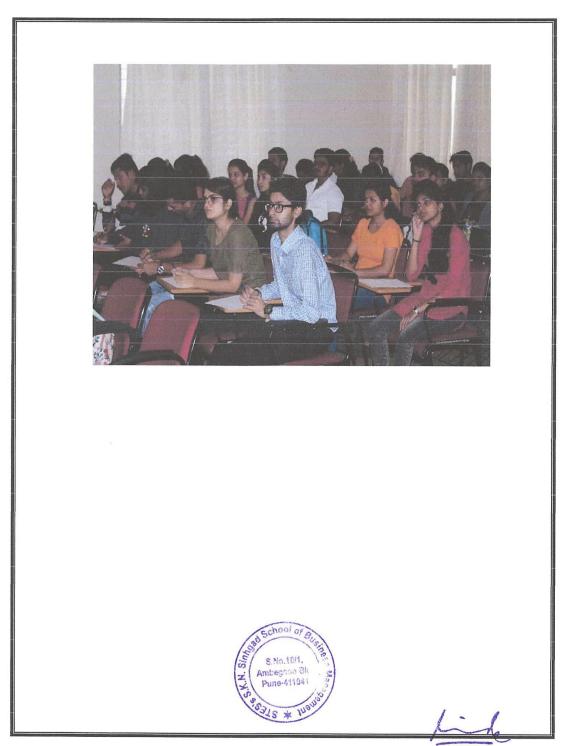

# Photos of the session

# Introduction of the Guest speaker

Audience for the guest lecture

Like

Director
S.K.N. Sinhgad School of Business Management
S. No. 10/1, Ambegaon (Bk.), Pune - 411 041

Dr.ShilpaGaikwad delivering fecture