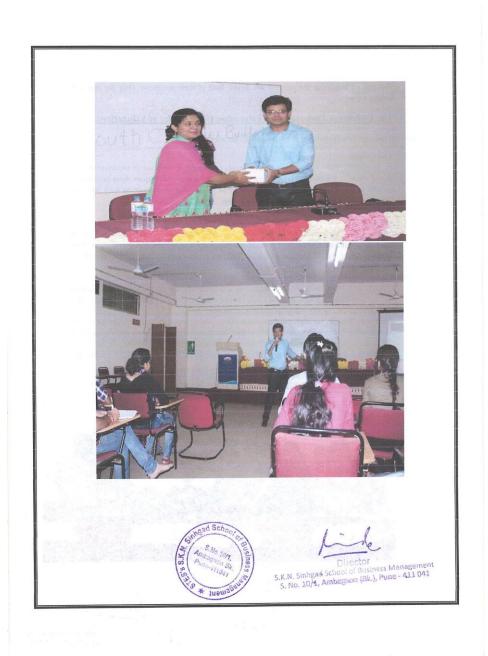

# Photos of the session

# Introduction of the Guest speaker

Audience for the guest lecture

Like

Director
S.K.N. Sinhgad School of Business Management
S. No. 10/1, Ambegaon (Bk.), Pune - 411 041

Dr.ShilpaGaikwad delivering fecture